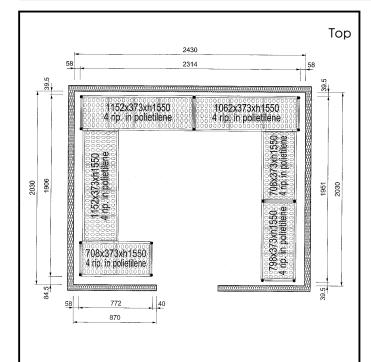

### Item No.

4-level shelving set. Designed for corner installation along the sides of the cold room. Louvered sectional polyethylene shelves (depth=373mm). Aluminium (20 micron) side uprights (height=1550mm). Adjustable feet.

### **Key Information:**

Uprights

137102 (CRS2420)2External dimensions, Width:708 mmExternal dimensions, Depth:373 mmExternal dimensions, Height:1550 mmMax loading weight:3200 kgNet weight:95 kg